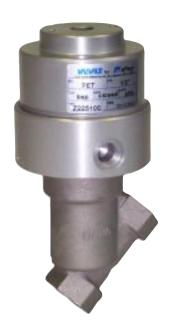

## Art. "PET"- SHUTTER ANGLE VALVE IN STAINLESS STEEL AISI 316 FOR HIGH PRESSURE

## DESCRIPTION

Valve with flat shutter closing.

The closing is carried out through the piston stem, at whose end the virgin PTFE seal is directly applied, therefore the stem becomes also closing shutter.

The body valve is made in stainless steel AISI 316.

Pneumatic actuator with reciprocating piston movement,

Its very simple construction and the components employed guarantee a long life, high differential pressure even with the high operating frequencies.

Perfect airtight.

It is manufactured only in DOUBLE ACTING version.

The spring inside has only the purpose to cushion the opening when high pressure is intercepted.

Connections with inner GAS ISO 228 thread female-female.