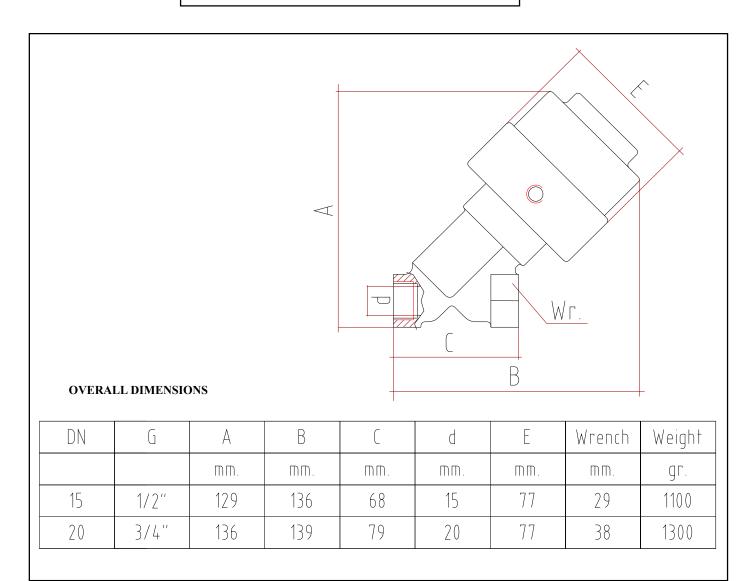

## ALLOWABLE TEMPERATURES

Operating temperature: from -20°C to +100°C

PILOT PRESSURE: Max 8 bar. VERSIONS AND SIZES

DA: 1/2" - 3/4"

ANODIZING TREATMENT ON OUTSIDE DETAILS

MADE IN ALUMINIUM

It is **not subject** to the "Water Hammer" if the fluid pass through the valve in the direction of the arrow printed on the body (under the actuator).