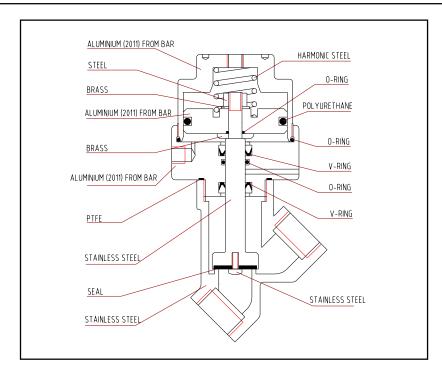

## DESCRIPTION

Valve with flat shutter closing.

The closing is carried out through the piston stem, at whose end the virgin PTFE seal is directly applied, therefore the stem becomes also closing shutter.

The body valve is made in stainless steel AISI 316.

Pneumatic actuator with reciprocating piston movement,

Its very simple construction and the components employed guarantee a long life, high differential pressure even with the high operating frequencies.

Perfect airtight.

It is manufactured only in DOUBLE ACTING version.

The spring inside has only the purpose to cushion the opening when high pressure is intercepted.

Connections with inner GAS ISO 228 thread female-female.