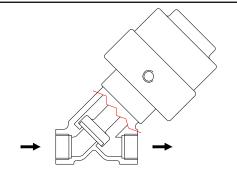

## ALLOWABLE TEMPERATURES

Operating temperature: from -20°C to +100°C

PILOT PRESSURE: Max 8 bar. VERSIONS AND SIZES

DA: 1/2" - 3/4"

ANODIZING TREATMENT ON OUTSIDE DETAILS

MADE IN ALUMINIUM

It is **not subject** to the "Water Hammer" if the fluid pass through the valve in the direction of the arrow printed on the body (under the actuator).